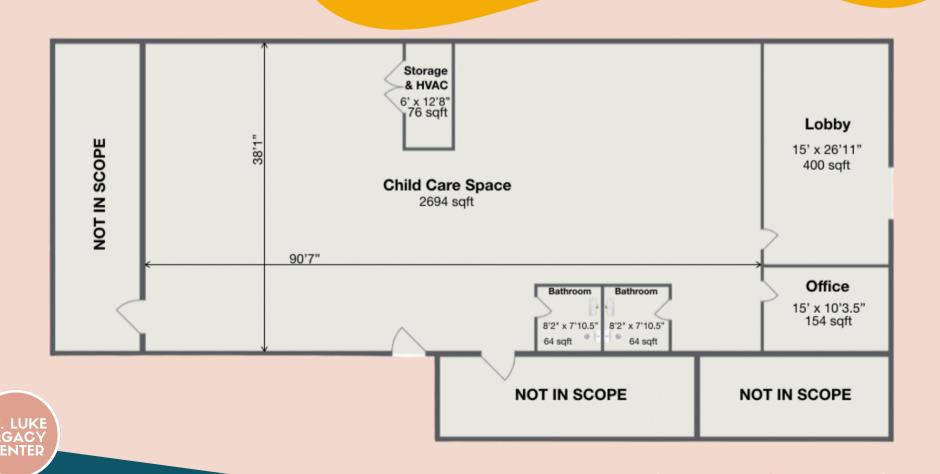

## **LABURNUM**

Full venue - \$150/hr Lobby only - \$50/hr Half venue - \$75/hr Office - \$35/hr

Full venue rental: \$175/hour

Half venue rental: \$100/hour

Includes use of kitchen

**Conference Room: \$50/hour** 

Does not include lobby, therapy rooms, or use of kitchen

Therapy Room (1 of 2): \$30/hour

Does not include lobby, conference room, or use of kitchen

**Lobby Only: \$60/hour** 

Does not include conference room, therapy rooms, or use of kitchen