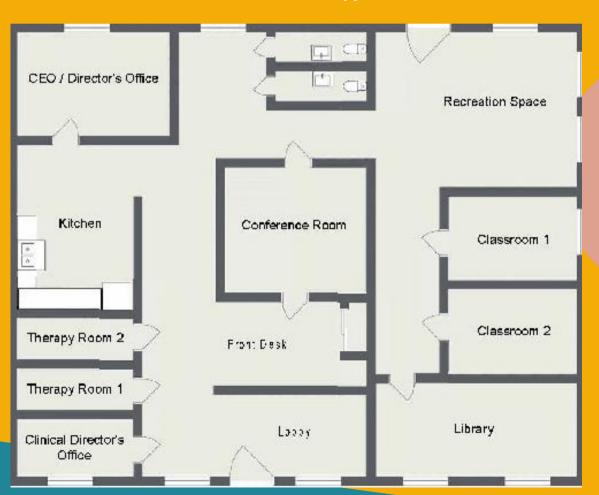

## JACKSON WARD

**Classroom (1 of 2): \$40/hour** 

Does not include recreation room or use of kitchen

**Meeting Room: \$50/hour** 

Does not include recreation room or use of kitchen

**Recreation Room Only: \$60/hour** 

Does not include any classrooms, conference room, or use of kitchen

Kitchen Use: \$20/hour

All rentals include use of our two bathrooms.